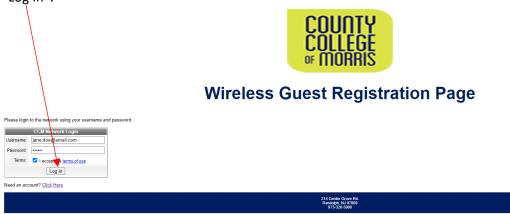

## **Wireless Guest Registration Page**

3. Fill in your name, phone number, mobile carrier (to receive login information via text message), email address (an email that you have access to - personal or work), and check "I accept the terms of use" when you agree to the terms. Click "Register" when you are done.

## **Connecting to CCM-GUEST**

4. A Receipt page should pop up giving you information about your Username and account activation. Click "Login with a Guest Account" when done.

- 5. Depending on your mobile service, you should receive an email (to the email you entered in step 4) and/or text message from Clear Pass. This message will supply you with your Username, Password, and account expiration. You will need your Username and Password for the next step.
- 6. Enter your Username and Password and check off the "I accept the terms of use" box. Then tap "Log In".