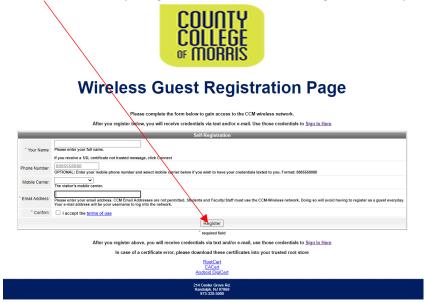

## **Connecting to CCM-GUEST**

4. A Receipt page should pop up giving you information about your Username and account activation. Click "Login with a Guest Account" when done.

- 5. Depending on your mobile service, you should receive an email (to the email you entered in step 4) and/or text message from Clear Pass. This message will supply you with your Username, Password, and account expiration. You will need your Username and Password for the next step.
- 6. Enter your Username and Password and check off the "I accept the terms of use" box. Then tap "Log In".