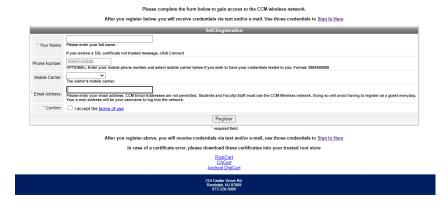

## **Wireless Guest Registration Page**

3. Fill in your name, phone number, mobile carrier (to receive login information via text message), email address (an email that you have access to - personal or work), and check "I accept the terms of use" when you agree to the terms. Click "Register" when you are done.