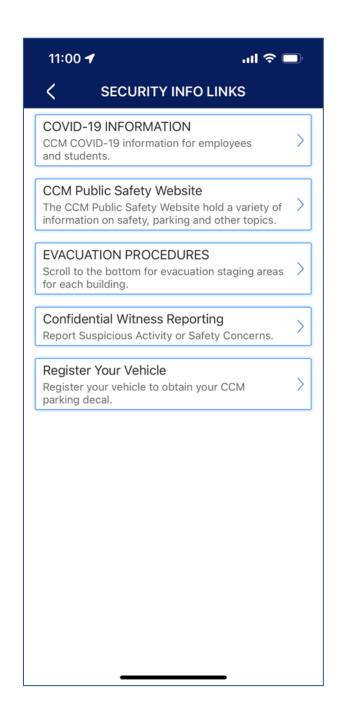

## Security Information

## On the Security Information Page, you can:

- Get COVID-19 information for CCM
- Access the CCM Public Safety website
- Read our Evacuation Procedures
- Report suspicious activity by filing a Confidential Witness Report
- Register Your Vehicle and then obtain your CCM parking decal.