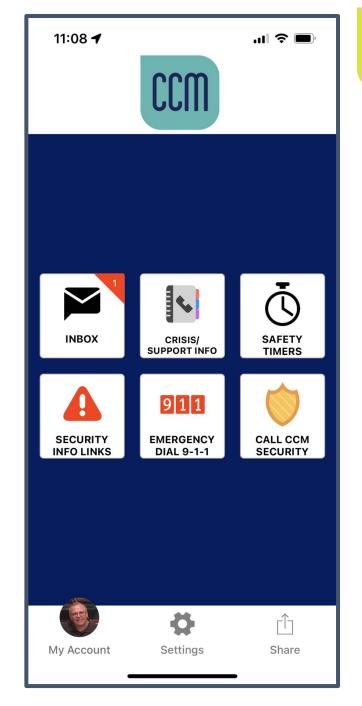

## **Features**

Receive Titan Alerts.

Call 9-1-1 for emergency situations.

Call CCM Public Safety for assistance

Access security information such as reporting suspicious activity and registering your vehicle.

Call a variety of CCM and external support/crisis lines and services.

Set a Guardian Timer, through which you can invite a friend or family member to virtually escort you to and from locations.

## **Features**

It is important to note that only the Guardian app features listed here are "turned on" and available for use by members of the CCM community.