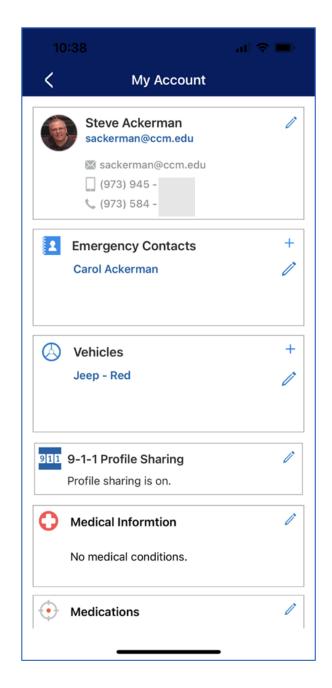

## **My Account – Profile Information**

In the My Account area, you can enter emergency contact information and share that information with 9-1-1 dispatchers if you choose.

- Your contact information
- Emergency contact details
- Your vehicle information
- Choose to share your information with 9-1-1
- Medical Information
- Medications Taken

### Important to know!

- The Morris County 9-1-1 Center has the capability to receive the Rave Guardian profile and location information.
- The Morris County 9-1-1 Center covers Randolph Twp. and most municipalities in Morris County, but not all.
- Not all 9-1-1 centers have this capability, but many do.
- Rave Guardian will connect you to 9-1-1 anywhere in the country, but not every 9-1-1 center is capable of viewing your Rave Guardian location and profile information.