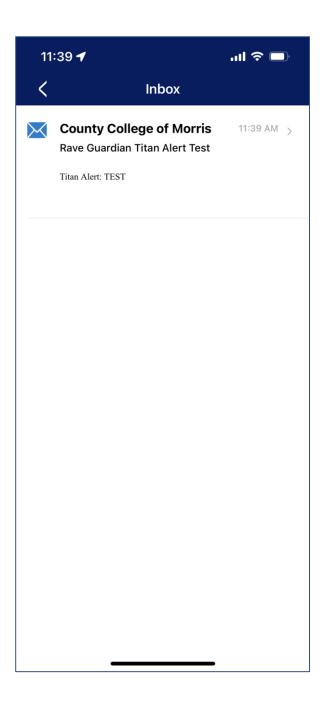

## **Titan Alerts**

## Your inbox will display Titan Alerts

- Emergency Notifications
- Timely Warnings
- Campus Closures
- Other important information