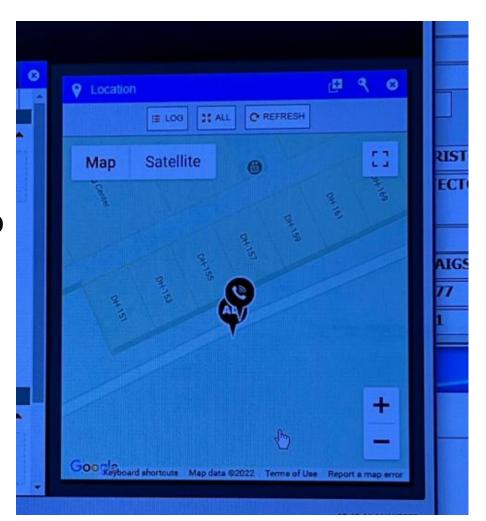

## **LOCATION-LOCATION!!**

- During an emergency, location is the most important thing. The 9-1-1 dispatcher needs to know where you are so they can send help.
- The Guardian App will show your location to the dispatcher.
- If you choose, you can disable location sharing on your phone and not share your location.

### Important to know!

- The Morris County 9-1-1 Center has the capability to receive the Rave Guardian profile and location information.
- The Morris County 9-1-1 Center covers Randolph Twp. and most municipalities in Morris County, but not all.
- Not all 9-1-1 centers have this capability, but many do.
- Rave Guardian will connect you to 9-1-1 anywhere in the country, but not every 9-1-1 center is capable of viewing your Rave Guardian location and profile information.