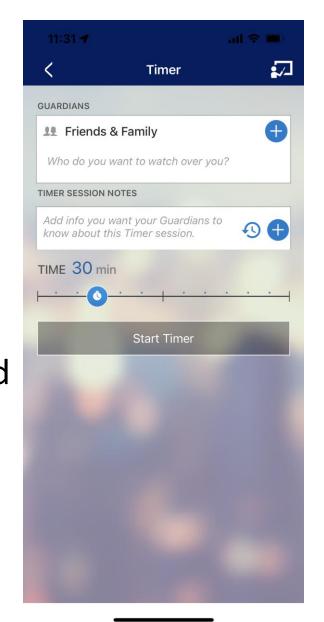

## **Guardian Timer Virtual Escorts**

Set a Guardian Timer, through which you can invite a friend or family member to virtually monitor while you travel from one location to another.

- Notify your friends and family when you are moving from one location to another and would like someone to monitor your status. If you don't cancel the Safety Timer upon arrival, a notification is sent to them.
- Alerts can only be shared with a cell phone.
- "Always" location sharing is required.