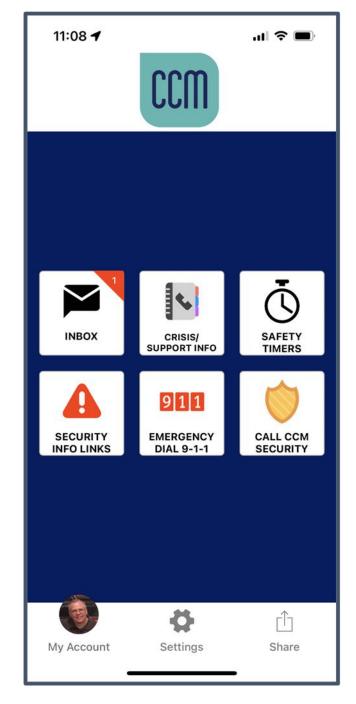

## Overview

The free Rave Guardian app can help turn any smartphone into a personal safety device and is an integral part of CCM's program to promote the wellbeing of the campus community. In conjunction with the Emergency Notification System, it provides both mass notification services (Titan Alerts) and quick access to important safety and wellness contacts, information and resources.

## **Features**

Receive Titan Alerts.

Call 9-1-1 for emergency situations.

Call CCM Public Safety for assistance

Access security information such as reporting suspicious activity and registering your vehicle.

Call a variety of CCM and external support/crisis lines and services.

Set a Guardian Timer, through which you can invite a friend or family member to virtually escort you to and from locations.

## Your inbox will display Titan Alerts

- Emergency Notifications
- Timely Warnings
- Campus Closures
- Other important information