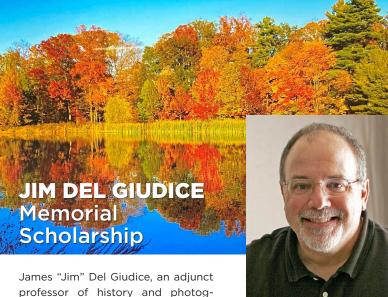

With much gratitude,

Katie Olsen

Katie Olsen
Director. CCM Foundation

James "Jim" Del Giudice, an adjunct professor of history and photography at County College of Morris (CCM), passed away suddenly of natural causes on September 15, 2020 at the age of 62.

Jim had a lifelong fascination with both photography and history. He was a true renaissance man in every sense with expertise in many fields of knowledge. He was a professional photographer and had a vast and prolific body of work, specifically photo essays based on historic subjects and landscapes throughout the State of New Jersey.

Jim's good friend, Dave Scinto, set up a memorial scholarship in Jim's name to benefit two full-time photography students. The first recipients of this scholarship are Photography Technology majors Isoline Grant of Flanders and Sydney Thumser, of Roxbury. They each received a \$5,000

scholarship and were able to meet with Scinto at a ceremony held at the college on September 22, 2021.

"I am confident that both students will use their scholarship to push their creative practices during their final year here at CCM," says Professor Hrvoje Slovenc, Photography Program coordinator. "This is such a significant gift that is certain to make a lasting impact on their lives."

CCM will honor the life of Jim Del Giudice with a showing of his work at the CCM Art Gallery in March 2022, with a reception on March 26 from 2-5 p.m. In the meantime, you can view some of his work and contribute to the Jim Del Giudice Memorial Scholarship by visiting giving.ccm. edu/campaigns/jim-del-giudice-memorial-scholarship#/.