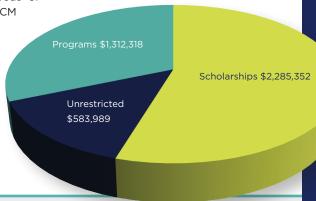

# Annual Fund Review – 5-year Report

Thanks to the generous support of hundreds of donors, and the dedicated work of the CCM Foundation staff, the Board of Directors and the Trustees of the college, the foundation continues to succeed in its mission of raising and managing philanthropic gifts for the benefit of the college, its students and the community. This year's Honor Roll of Donors recognizes the cumulative contributions of CCM alumni and friends over the past five years (July 1, 2016 - June 30, 2021).