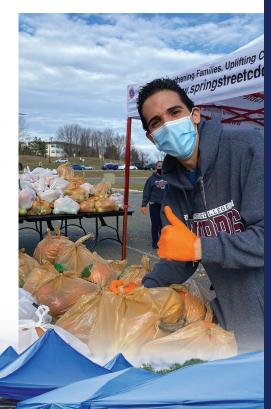

### **Table of Hope**

County College of Morris (CCM) and Table of Hope continue to partner to provide food and supplies to families in Morris County during this time of need in the community. The Table of Hope program, run by the Spring Street Community Development Corporation, focuses on dealing with economic, educational and social needs for the residents of Morris County.

Table of Hope and a team of CCM volunteers hosted a contactless drive-through food pantry filling families' cars with bags of produce, meat, and canned and boxed food in CCM Parking Lot 1.

Table of Hope and CCM also helped make preparing for another school year easier as they distributed nearly 1,000 backpacks filled with school supplies to local families. Again, the CCM parking lot transformed into a drive-through distribution center with backpacks being placed in cars, bringing smiles to the faces of parents and children. Bags of fruit and vegetables from Alstede Farms were also distributed.

Other organizations supporting these events included Alpha Kappa Alpha Sorority, Bethel Church of Morristown, Cable Communications, Fully Promoted, Hope One, Market Street Mission, the Morris County Sheriff's Office, Parsippany Police Local PBA 131, PCNY, NJNG, PSE&G and JCP&L.