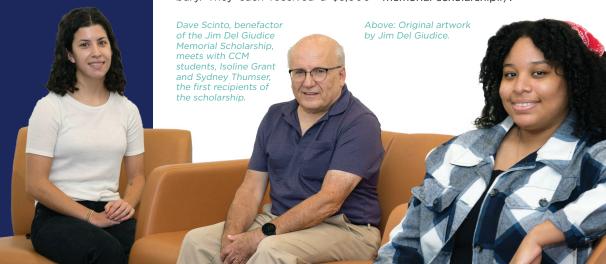

Jim's good friend, Dave Scinto, set up a memorial scholarship in Jim's name to benefit two full-time photography students. The first recipients of this scholarship are Photography Technology majors Isoline Grant of Flanders and Sydney Thumser, of Roxbury. They each received a \$5,000

scholarship and were able to meet with Scinto at a ceremony held at the college on September 22, 2021.

"I am confident that both students will use their scholarship to push their creative practices during their final year here at CCM," says Professor Hrvoje Slovenc, Photography Program coordinator. "This is such a significant gift that is certain to make a lasting impact on their lives."