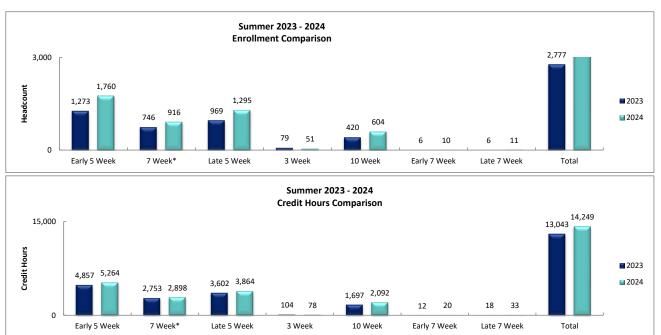

#### **Summer 2024 - Enrollment Comparison**

|                 | Early 5 Week (Summer I) | 7 Week* (Summer 2) | Late 5 Week<br>(Summer 3) | 3 Week<br>(Summer 4) | 10 Week | Early 7 Week** | Late 7 Week** | Total Unduplicated Headcount |
|-----------------|-------------------------|--------------------|---------------------------|----------------------|---------|----------------|---------------|------------------------------|
| Headcount       | ,                       | , ,                | , ,                       | ,                    |         |                |               |                              |
| 2019            | 2,645                   | 1,257              | 1,665                     | 275                  | -       | -              | -             | 3,831                        |
| 2020            | 2,879                   | 1,187              | 1,584                     | 112                  | 489     | -              | -             | 3,739                        |
| 2021            | 2,054                   | 966                | 1,206                     | 96                   | 409     | 9              | 9             | 2,909                        |
| 2022            | 1,349                   | 654                | 881                       | 119                  | 290     | 10             | 9             | 2,537                        |
| 2023            | 1,273                   | 746                | 969                       | 79                   | 420     | 6              | 6             | 2,777                        |
| 2024            | 1,760                   | 916                | 1,295                     | 51                   | 604     | 10             | 11            | 4,647                        |
| 1-Year % Change | 38.3%                   | 22.8%              | 33.6%                     | -35.4%               | 43.8%   | 66.7%          | 83.3%         | 67.3%                        |
| 3-Year % Change | -14.3%                  | -5.2%              | 7.4%                      | -46.9%               | 47.7%   | 11.1%          | 22.2%         | 59.7%                        |
| 5-Year % Change | -33.5%                  | -27.1%             | -22.2%                    | -81.5%               | -       | -              | -             | 21.3%                        |
|                 | Early 5 Week            | 7 Week*            | Late 5 Week               | 3 Week               | 10 Week | Early 7 Week** | Late 7 Week** | Total                        |
|                 | (Summer I)              | (Summer 2)         | (Summer 3)                | (Summer 4)           |         |                |               | Summer                       |
| Credit Hour     |                         |                    | •                         |                      |         |                |               |                              |
| 2019            | 8,041.0                 | 3,866.0            | 4,955.0                   | 450.5                | -       | -              | -             | 17,312.5                     |

| Early 5 Week | 7 Week*                                                                          | Late 5 Week                                                                                                                                                                                                                                                                                          | 3 Week                                                                                                                                                                                                                                                                                                                                                                                                                                             | 10 Week                                                                                                                                                                                                                                                                                                                                                                                                                                                                                                                                                                                | Early / Week**                                                                                                                                                                                                                                                                                                                                                                                                                                                                                                                                                                                                                                                                                               | Late 7 Week**                                                                                                                                                                                                                                                                                                                                                                                                                                                                                                                                                                                                                                                                                                                                                                                                    | l otal                                                                                                                                                                                                                                                                                                                                                                                                                                                                                                                                                                                                                                                                                                                                                                                                                                                                                                               |
|--------------|----------------------------------------------------------------------------------|------------------------------------------------------------------------------------------------------------------------------------------------------------------------------------------------------------------------------------------------------------------------------------------------------|----------------------------------------------------------------------------------------------------------------------------------------------------------------------------------------------------------------------------------------------------------------------------------------------------------------------------------------------------------------------------------------------------------------------------------------------------|----------------------------------------------------------------------------------------------------------------------------------------------------------------------------------------------------------------------------------------------------------------------------------------------------------------------------------------------------------------------------------------------------------------------------------------------------------------------------------------------------------------------------------------------------------------------------------------|--------------------------------------------------------------------------------------------------------------------------------------------------------------------------------------------------------------------------------------------------------------------------------------------------------------------------------------------------------------------------------------------------------------------------------------------------------------------------------------------------------------------------------------------------------------------------------------------------------------------------------------------------------------------------------------------------------------|------------------------------------------------------------------------------------------------------------------------------------------------------------------------------------------------------------------------------------------------------------------------------------------------------------------------------------------------------------------------------------------------------------------------------------------------------------------------------------------------------------------------------------------------------------------------------------------------------------------------------------------------------------------------------------------------------------------------------------------------------------------------------------------------------------------|----------------------------------------------------------------------------------------------------------------------------------------------------------------------------------------------------------------------------------------------------------------------------------------------------------------------------------------------------------------------------------------------------------------------------------------------------------------------------------------------------------------------------------------------------------------------------------------------------------------------------------------------------------------------------------------------------------------------------------------------------------------------------------------------------------------------------------------------------------------------------------------------------------------------|
| (Summer I)   | (Summer 2)                                                                       | (Summer 3)                                                                                                                                                                                                                                                                                           | (Summer 4)                                                                                                                                                                                                                                                                                                                                                                                                                                         |                                                                                                                                                                                                                                                                                                                                                                                                                                                                                                                                                                                        |                                                                                                                                                                                                                                                                                                                                                                                                                                                                                                                                                                                                                                                                                                              |                                                                                                                                                                                                                                                                                                                                                                                                                                                                                                                                                                                                                                                                                                                                                                                                                  | Summer                                                                                                                                                                                                                                                                                                                                                                                                                                                                                                                                                                                                                                                                                                                                                                                                                                                                                                               |
|              |                                                                                  |                                                                                                                                                                                                                                                                                                      |                                                                                                                                                                                                                                                                                                                                                                                                                                                    |                                                                                                                                                                                                                                                                                                                                                                                                                                                                                                                                                                                        |                                                                                                                                                                                                                                                                                                                                                                                                                                                                                                                                                                                                                                                                                                              |                                                                                                                                                                                                                                                                                                                                                                                                                                                                                                                                                                                                                                                                                                                                                                                                                  |                                                                                                                                                                                                                                                                                                                                                                                                                                                                                                                                                                                                                                                                                                                                                                                                                                                                                                                      |
| 8,041.0      | 3,866.0                                                                          | 4,955.0                                                                                                                                                                                                                                                                                              | 450.5                                                                                                                                                                                                                                                                                                                                                                                                                                              | -                                                                                                                                                                                                                                                                                                                                                                                                                                                                                                                                                                                      | -                                                                                                                                                                                                                                                                                                                                                                                                                                                                                                                                                                                                                                                                                                            | -                                                                                                                                                                                                                                                                                                                                                                                                                                                                                                                                                                                                                                                                                                                                                                                                                | 17,312.5                                                                                                                                                                                                                                                                                                                                                                                                                                                                                                                                                                                                                                                                                                                                                                                                                                                                                                             |
| 8,643.0      | 3,526.0                                                                          | 4,720.0                                                                                                                                                                                                                                                                                              | 133.0                                                                                                                                                                                                                                                                                                                                                                                                                                              | 1,592.0                                                                                                                                                                                                                                                                                                                                                                                                                                                                                                                                                                                | -                                                                                                                                                                                                                                                                                                                                                                                                                                                                                                                                                                                                                                                                                                            | =                                                                                                                                                                                                                                                                                                                                                                                                                                                                                                                                                                                                                                                                                                                                                                                                                | 17,022.0                                                                                                                                                                                                                                                                                                                                                                                                                                                                                                                                                                                                                                                                                                                                                                                                                                                                                                             |
| 6,188.0      | 3,021.0                                                                          | 3,456.5                                                                                                                                                                                                                                                                                              | 111.0                                                                                                                                                                                                                                                                                                                                                                                                                                              | 1,429.0                                                                                                                                                                                                                                                                                                                                                                                                                                                                                                                                                                                | 18.0                                                                                                                                                                                                                                                                                                                                                                                                                                                                                                                                                                                                                                                                                                         | 27.0                                                                                                                                                                                                                                                                                                                                                                                                                                                                                                                                                                                                                                                                                                                                                                                                             | 14,250.5                                                                                                                                                                                                                                                                                                                                                                                                                                                                                                                                                                                                                                                                                                                                                                                                                                                                                                             |
| 5,213.0      | 2,365.0                                                                          | 3,159.0                                                                                                                                                                                                                                                                                              | 210.0                                                                                                                                                                                                                                                                                                                                                                                                                                              | 1,113.0                                                                                                                                                                                                                                                                                                                                                                                                                                                                                                                                                                                | 20.0                                                                                                                                                                                                                                                                                                                                                                                                                                                                                                                                                                                                                                                                                                         | 27.0                                                                                                                                                                                                                                                                                                                                                                                                                                                                                                                                                                                                                                                                                                                                                                                                             | 12,107.0                                                                                                                                                                                                                                                                                                                                                                                                                                                                                                                                                                                                                                                                                                                                                                                                                                                                                                             |
| 4,857.0      | 2,753.0                                                                          | 3,602.0                                                                                                                                                                                                                                                                                              | 104.0                                                                                                                                                                                                                                                                                                                                                                                                                                              | 1,697.0                                                                                                                                                                                                                                                                                                                                                                                                                                                                                                                                                                                | 12.0                                                                                                                                                                                                                                                                                                                                                                                                                                                                                                                                                                                                                                                                                                         | 18.0                                                                                                                                                                                                                                                                                                                                                                                                                                                                                                                                                                                                                                                                                                                                                                                                             | 13,043.0                                                                                                                                                                                                                                                                                                                                                                                                                                                                                                                                                                                                                                                                                                                                                                                                                                                                                                             |
| 5,264.0      | 2,898.0                                                                          | 3,864.0                                                                                                                                                                                                                                                                                              | 78.0                                                                                                                                                                                                                                                                                                                                                                                                                                               | 2,092.0                                                                                                                                                                                                                                                                                                                                                                                                                                                                                                                                                                                | 20.0                                                                                                                                                                                                                                                                                                                                                                                                                                                                                                                                                                                                                                                                                                         | 33.0                                                                                                                                                                                                                                                                                                                                                                                                                                                                                                                                                                                                                                                                                                                                                                                                             | 14,249.0                                                                                                                                                                                                                                                                                                                                                                                                                                                                                                                                                                                                                                                                                                                                                                                                                                                                                                             |
| 8.4%         | 5.3%                                                                             | 7.3%                                                                                                                                                                                                                                                                                                 | -25.0%                                                                                                                                                                                                                                                                                                                                                                                                                                             | 23.3%                                                                                                                                                                                                                                                                                                                                                                                                                                                                                                                                                                                  | 66.7%                                                                                                                                                                                                                                                                                                                                                                                                                                                                                                                                                                                                                                                                                                        | 83.3%                                                                                                                                                                                                                                                                                                                                                                                                                                                                                                                                                                                                                                                                                                                                                                                                            | 9.2%                                                                                                                                                                                                                                                                                                                                                                                                                                                                                                                                                                                                                                                                                                                                                                                                                                                                                                                 |
| -14.9%       | -4.1%                                                                            | 11.8%                                                                                                                                                                                                                                                                                                | -29.7%                                                                                                                                                                                                                                                                                                                                                                                                                                             | 46.4%                                                                                                                                                                                                                                                                                                                                                                                                                                                                                                                                                                                  | 11.1%                                                                                                                                                                                                                                                                                                                                                                                                                                                                                                                                                                                                                                                                                                        | 22.2%                                                                                                                                                                                                                                                                                                                                                                                                                                                                                                                                                                                                                                                                                                                                                                                                            | 0.0%                                                                                                                                                                                                                                                                                                                                                                                                                                                                                                                                                                                                                                                                                                                                                                                                                                                                                                                 |
| -34.5%       | -25.0%                                                                           | -22.0%                                                                                                                                                                                                                                                                                               | -82.7%                                                                                                                                                                                                                                                                                                                                                                                                                                             | -                                                                                                                                                                                                                                                                                                                                                                                                                                                                                                                                                                                      | -                                                                                                                                                                                                                                                                                                                                                                                                                                                                                                                                                                                                                                                                                                            | -                                                                                                                                                                                                                                                                                                                                                                                                                                                                                                                                                                                                                                                                                                                                                                                                                | -17.7%                                                                                                                                                                                                                                                                                                                                                                                                                                                                                                                                                                                                                                                                                                                                                                                                                                                                                                               |
|              | 8,041.0<br>8,643.0<br>6,188.0<br>5,213.0<br>4,857.0<br>5,264.0<br>8.4%<br>-14.9% | (Summer I)         (Summer 2)           8,041.0         3,866.0           8,643.0         3,526.0           6,188.0         3,021.0           5,213.0         2,365.0           4,857.0         2,753.0           5,264.0         2,898.0           8.4%         5,3%           -14.9%         -4.1% | (Summer I)         (Summer 2)         (Summer 3)           8,041.0         3,866.0         4,955.0           8,643.0         3,526.0         4,720.0           6,188.0         3,021.0         3,456.5           5,213.0         2,365.0         3,159.0           4,857.0         2,753.0         3,602.0           5,264.0         2,898.0         3,864.0           8.4%         5.3%         7.3%           -14.9%         -4.1%         11.8% | (Summer I)         (Summer 2)         (Summer 3)         (Summer 4)           8,041.0         3,866.0         4,955.0         450.5           8,643.0         3,526.0         4,720.0         133.0           6,188.0         3,021.0         3,456.5         111.0           5,213.0         2,365.0         3,159.0         210.0           4,857.0         2,753.0         3,602.0         104.0           5,264.0         2,898.0         3,864.0         78.0           8.4%         5.3%         7.3%         -25.0%           -14.9%         -4.1%         11.8%         -29.7% | (Summer I)         (Summer 2)         (Summer 3)         (Summer 4)           8,041.0         3,866.0         4,955.0         450.5         -           8,643.0         3,526.0         4,720.0         133.0         1,592.0           6,188.0         3,021.0         3,456.5         111.0         1,429.0           5,213.0         2,365.0         3,159.0         210.0         1,113.0           4,857.0         2,753.0         3,602.0         104.0         1,697.0           5,264.0         2,898.0         3,864.0         78.0         2,092.0           8.4%         5.3%         7.3%         -25.0%         23.3%           -14.9%         -4.1%         11.8%         -29.7%         46.4% | (Summer I)         (Summer 2)         (Summer 3)         (Summer 4)           8,041.0         3,866.0         4,955.0         450.5         -         -           8,643.0         3,526.0         4,720.0         133.0         1,592.0         -           6,188.0         3,021.0         3,456.5         111.0         1,429.0         18.0           5,213.0         2,365.0         3,159.0         210.0         1,113.0         20.0           4,857.0         2,753.0         3,602.0         104.0         1,697.0         12.0           5,264.0         2,898.0         3,864.0         78.0         2,092.0         20.0           8.4%         5.3%         7.3%         -25.0%         23.3%         66.7%           -14.9%         -4.1%         11.8%         -29.7%         46.4%         11.1% | (Summer I)         (Summer 2)         (Summer 3)         (Summer 4)           8,041.0         3,866.0         4,955.0         450.5         -         -         -           8,643.0         3,526.0         4,720.0         133.0         1,592.0         -         -           6,188.0         3,021.0         3,456.5         111.0         1,429.0         18.0         27.0           5,213.0         2,365.0         3,159.0         210.0         1,113.0         20.0         27.0           4,857.0         2,753.0         3,602.0         104.0         1,697.0         12.0         18.0           5,264.0         2,898.0         3,864.0         78.0         2,092.0         20.0         33.0           8.4%         5.3%         7.3%         -25.0%         23.3%         66.7%         83.3%           -14.9%         -4.1%         11.8%         -29.7%         46.4%         11.1%         22.2% |

Notes: Headcount is unduplicated within each summer session.

The total is unduplicated over **all** summer sessions.

<sup>\*\* 8</sup> week mini term prior to 2022.

Source: IR - DW Frozen Census Snapshot http://www.ccm.edu/faculty-staff/fact-book

<sup>\* 8</sup> week mini term prior to 2019.