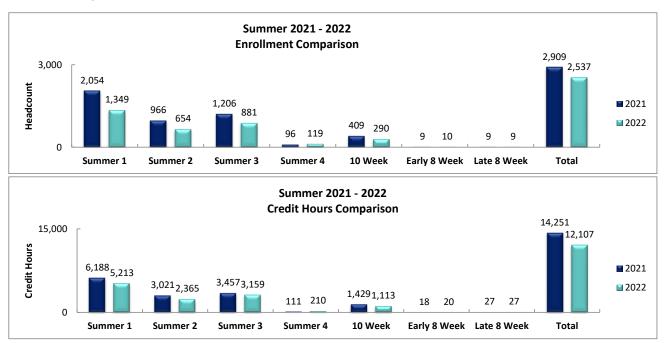

#### Summer 2022 - Enrollment Comparison

|                 | Early 5 Week<br>(Summer I) | 7 Week*<br>(Summer 2) | Late 5 Week<br>(Summer 3) | 3 Week<br>(Summer 4) | 10 Week | Early 7 Week** | Late 7 Week** | Total Unduplicated<br>Headcount |
|-----------------|----------------------------|-----------------------|---------------------------|----------------------|---------|----------------|---------------|---------------------------------|
| Headcount       |                            |                       |                           |                      |         |                |               |                                 |
| 2017            | 2,302                      | 1,136                 | 1,423                     | 312                  | -       | -              | -             | 4,267                           |
| 2018            | 2,234                      | 951                   | 1,350                     | 255                  | -       | -              | -             | 3,838                           |
| 2019            | 2,645                      | 1,257                 | 1,665                     | 275                  | -       | -              | -             | 3,831                           |
| 2020            | 2,879                      | 1,187                 | 1,584                     | 112                  | 489     | -              | -             | 3,739                           |
| 2021            | 2,054                      | 966                   | 1,206                     | 96                   | 409     | 9              | 9             | 2,909                           |
| 2022            | 1,349                      | 654                   | 881                       | 119                  | 290     | 10             | 9             | 2,537                           |
| 1-Year % Change | -34.3%                     | -32.3%                | -26.9%                    | 24.0%                | -29.1%  | 11.1%          | 0.0%          | -12.8%                          |
| 3-Year % Change | -49.0%                     | -48.0%                | -47.1%                    | -56.7%               | -       | -              | -             | -33.8%                          |
| 5-Year % Change | -41.4%                     | -42.4%                | -38.1%                    | -61.9%               | -       | -              | -             | -40.5%                          |

|                 | Early 5 Week<br>(Summer I)        | 7 Week*<br>(Summer 2) | Late 5 Week<br>(Summer 3) | 3 Week<br>(Summer 4) | 10 Week | Early 7 Week** | Late 7 Week** | Total<br>Summer |
|-----------------|-----------------------------------|-----------------------|---------------------------|----------------------|---------|----------------|---------------|-----------------|
| Credit Hour     | , , , , , , , , , , , , , , , , , |                       |                           | . ,                  |         |                |               |                 |
| 2017            | 8,962.0                           | 4,215.0               | 5,011.5                   | 531.0                | -       | -              | -             | 18,719.5        |
| 2018            | 8,664.0                           | 3,524.0               | 4,868.5                   | 448.5                | -       | -              | -             | 17,505.0        |
| 2019            | 8,041.0                           | 3,866.0               | 4,955.0                   | 450.5                | -       | -              | -             | 17,312.5        |
| 2020            | 8,643.0                           | 3,526.0               | 4,720.0                   | 133.0                | 1,592.0 | -              | -             | 18,614.0        |
| 2021            | 6,188.0                           | 3,021.0               | 3,456.5                   | 111.0                | 1,429.0 | 18.0           | 27.0          | 14,205.5        |
| 2022            | 5,213.0                           | 2,365.0               | 3,159.0                   | 210.0                | 1,113.0 | 20.0           | 27.0          | 12,107.0        |
| 1-Year % Change | -15.8%                            | -21.7%                | -8.6%                     | 89.2%                | -22.1%  | 11.1%          | 0.0%          | -14.8%          |
| 3-Year % Change | -35.2%                            | -38.8%                | -36.2%                    | -53.4%               | -       | -              | -             | -30.1%          |
| 5-Year % Change | -41.8%                            | -43.9%                | -37.0%                    | -60.5%               | -       | -              | -             | -35.3%          |

Notes: Headcount is unduplicated within each summer session.

The total is unduplicated over **all** summer sessions.

\* 8 week mini term prior to 2019.

\*\* 8 week mini term prior to 2022.

Source: IR - DW Frozen Census Snapshot http://www.ccm.edu/faculty-staff/fact-book