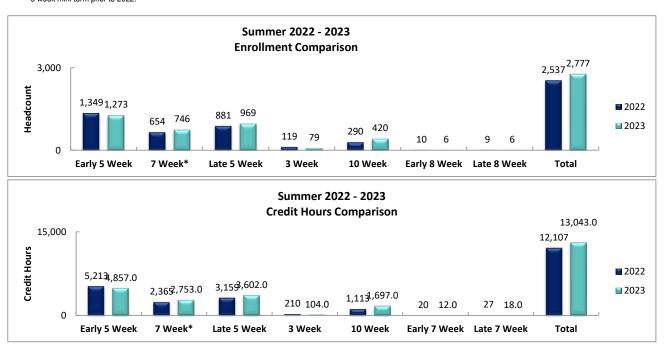

**Summer 2023 - Enrollment Comparison** 

|                                              | Early 5 Week (Summer I)                                        | 7 Week* (Summer 2)                                             | Late 5 Week<br>(Summer 3)                                      | 3 Week<br>(Summer 4)                            | 10 Week                                  | Early 7 Week**                      | Late 7 Week**                  | Total Unduplicated Headcount                                         |
|----------------------------------------------|----------------------------------------------------------------|----------------------------------------------------------------|----------------------------------------------------------------|-------------------------------------------------|------------------------------------------|-------------------------------------|--------------------------------|----------------------------------------------------------------------|
| Headcount                                    | (Culling ly                                                    | (00                                                            | (04                                                            | (Cummon 1)                                      |                                          |                                     |                                | Houdount                                                             |
| 2018                                         | 2,234                                                          | 951                                                            | 1,350                                                          | 255                                             | -                                        | -                                   | -                              | 3,838                                                                |
| 2019                                         | 2,645                                                          | 1,257                                                          | 1,665                                                          | 275                                             | -                                        | -                                   | -                              | 3,831                                                                |
| 2020                                         | 2,879                                                          | 1,187                                                          | 1,584                                                          | 112                                             | 489                                      | -                                   | -                              | 3,739                                                                |
| 2021                                         | 2,054                                                          | 966                                                            | 1,206                                                          | 96                                              | 409                                      | 9                                   | 9                              | 2,909                                                                |
| 2022                                         | 1,349                                                          | 654                                                            | 881                                                            | 119                                             | 290                                      | 10                                  | 9                              | 2,537                                                                |
| 2023                                         | 1,273                                                          | 746                                                            | 969                                                            | 79                                              | 420                                      | 6                                   | 6                              | 2,777                                                                |
| 1-Year % Change                              | -5.6%                                                          | 14.1%                                                          | 10.0%                                                          | -33.6%                                          | 44.8%                                    | -40.0%                              | -33.3%                         | 9.5%                                                                 |
| 3-Year % Change                              | -55.8%                                                         | -37.2%                                                         | -38.8%                                                         | -29.5%                                          | -14.1%                                   | -                                   | -                              | -25.7%                                                               |
| 5-Year % Change                              | -43.0%                                                         | -21.6%                                                         | -28.2%                                                         | -69.0%                                          | -                                        | -                                   | -                              | -27.6%                                                               |
|                                              | Early 5 Week                                                   | 7 Week*                                                        | Late 5 Week                                                    | 3 Week                                          | 10 Week                                  | Early 7 Week**                      | Late 7 Week**                  | Total                                                                |
|                                              |                                                                |                                                                |                                                                |                                                 |                                          |                                     |                                |                                                                      |
|                                              | (Summer I)                                                     | (Summer 2)                                                     | (Summer 3)                                                     | (Summer 4)                                      | 10 WEEK                                  | Larry / Week                        | Late / Week                    | Summer                                                               |
| Credit Hour                                  |                                                                |                                                                |                                                                |                                                 | IO WEEK                                  | Larry / Week                        | Late / Week                    |                                                                      |
| Credit Hour<br>2018                          |                                                                |                                                                |                                                                |                                                 |                                          | -                                   | Late / Week                    |                                                                      |
|                                              | (Summer I)                                                     | (Summer 2)                                                     | (Summer 3)                                                     | (Summer 4)                                      | -<br>-                                   | -                                   | -<br>-                         | Summer                                                               |
| 2018                                         | (Summer I)<br>8,664.0                                          | (Summer 2)<br>3,524.0                                          | (Summer 3)<br>4,868.5                                          | (Summer 4)<br>448.5                             | -                                        | <u> </u>                            | <u>-</u>                       | <b>Summer</b> 17,505.0                                               |
| 2018<br>2019                                 | (Summer I)<br>8,664.0<br>8,041.0                               | 3,524.0<br>3,866.0                                             | (Summer 3)<br>4,868.5<br>4,955.0                               | (Summer 4)<br>448.5<br>450.5                    | -<br>-                                   | <u> </u>                            | <u>-</u>                       | 17,505.0<br>17,312.5                                                 |
| 2018<br>2019<br>2020                         | 8,664.0<br>8,041.0<br>8,643.0                                  | 3,524.0<br>3,866.0<br>3,526.0                                  | 4,868.5<br>4,955.0<br>4,720.0                                  | 448.5<br>450.5<br>133.0                         | -<br>-<br>1,592.0                        | -<br>-<br>-<br>-                    | -<br>-<br>-                    | 17,505.0<br>17,312.5<br>17,022.0                                     |
| 2018<br>2019<br>2020<br>2021                 | 8,664.0<br>8,041.0<br>8,643.0<br>6,188.0                       | 3,524.0<br>3,866.0<br>3,526.0<br>3,021.0                       | 4,868.5<br>4,955.0<br>4,720.0<br>3,456.5                       | 448.5<br>450.5<br>133.0<br>111.0                | -<br>1,592.0<br>1,429.0                  | -<br>-<br>-<br>-<br>18.0            | -<br>-<br>-<br>27.0            | 17,505.0<br>17,312.5<br>17,022.0<br>14,250.5                         |
| 2018<br>2019<br>2020<br>2021<br>2022         | 8,664.0<br>8,041.0<br>8,643.0<br>6,188.0<br>5,213.0            | 3,524.0<br>3,866.0<br>3,526.0<br>3,021.0<br>2,365.0            | 4,868.5<br>4,955.0<br>4,720.0<br>3,456.5<br>3,159.0            | (Summer 4)  448.5 450.5 133.0 111.0 210.0       | -<br>1,592.0<br>1,429.0<br>1,113.0       | -<br>-<br>-<br>18.0<br>20.0         | -<br>-<br>27.0<br>27.0         | 17,505.0<br>17,312.5<br>17,022.0<br>14,250.5<br>12,107.0             |
| 2018<br>2019<br>2020<br>2021<br>2022<br>2023 | 8,664.0<br>8,041.0<br>8,643.0<br>6,188.0<br>5,213.0<br>4,857.0 | 3,524.0<br>3,866.0<br>3,526.0<br>3,021.0<br>2,365.0<br>2,753.0 | 4,868.5<br>4,955.0<br>4,720.0<br>3,456.5<br>3,159.0<br>3,602.0 | (Summer 4)  448.5 450.5 133.0 111.0 210.0 104.0 | 1,592.0<br>1,429.0<br>1,113.0<br>1,697.0 | -<br>-<br>-<br>18.0<br>20.0<br>12.0 | -<br>-<br>27.0<br>27.0<br>18.0 | 17,505.0<br>17,312.5<br>17,022.0<br>14,250.5<br>12,107.0<br>13,043.0 |

Notes: Headcount is unduplicated within each summer session.

The total is unduplicated over **all** summer sessions.

<sup>\*\* 8</sup> week mini term prior to 2022.

Source: IR - DW Frozen Census Snapshot http://www.ccm.edu/facultv-staff/fact-book

<sup>\* 8</sup> week mini term prior to 2019.